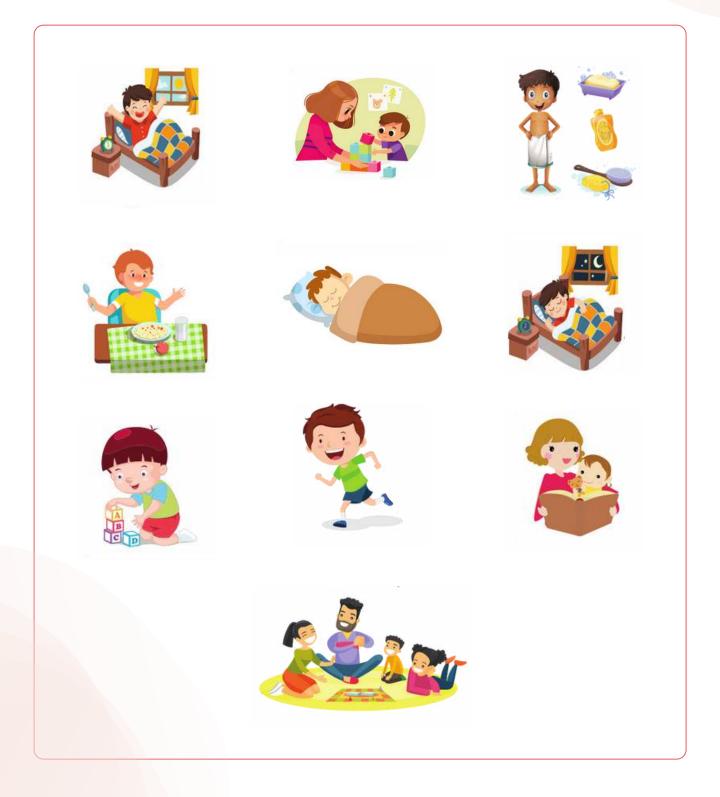

isual Routine Chart**







| Wake Up                       |
|-------------------------------|
| Active Play /<br>Outdoor Time |
| Wash Hands                    |
| Eat Breakfast                 |
| Brush Teeth                   |



| Independent Play /<br>Toy Time |
|--------------------------------|
| Play with<br>Mom/Dad           |
| Wash Hands                     |
| Eat Lunch                      |
| Brush Teeth                    |



| Bath Time                     |
|-------------------------------|
| Nap                           |
| Active Play /<br>Outdoor Time |
| Wash Hands                    |
| Eat Dinner                    |



| Brush Teeth  |
|--------------|
| Bath Time    |
| Family Time  |
| Reading Time |
| Bed Time     |

# Sample Images for Your Visual Routine



# Sample Images for Your Visual Routine