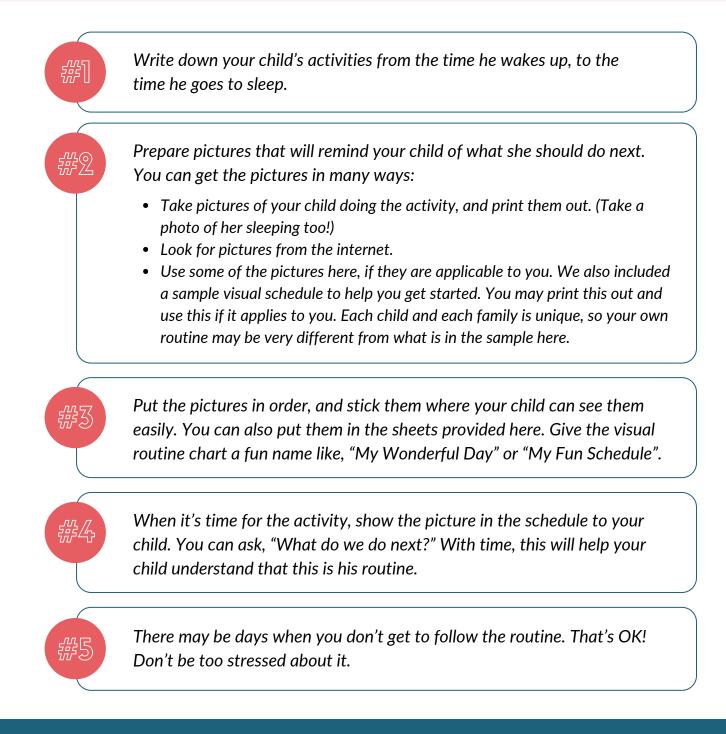

# HOW TO CREATE AVISUAL ROUTINE CHART

**EFFECTIVE PARENTING** 

## How to Create **A Visual Routine Chart**

| Wake Up                       |
|-------------------------------|
| Active Play /<br>Outdoor Time |
| Wash Hands                    |
| Eat Breakfast                 |
| Brush Teeth                   |

| Independent Play /<br>Toy Time |
|--------------------------------|
| Play with<br>Mom/Dad           |
| Wash Hands                     |
| Eat Lunch                      |
| Brush Teeth                    |

| Bath Time                     |
|-------------------------------|
| Nap                           |
| Active Play /<br>Outdoor Time |
| Wash Hands                    |
| Eat Dinner                    |

| Brush Teeth  |
|--------------|
| Bath Time    |
| Family Time  |
| Reading Time |
| Bed Time     |